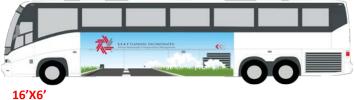

King Wrap | Full vehicle height between wheels.

Queen Wrap | Window height between wheels.

...TempWraps by SEAT Planners

**Windows** | Full coverage of windows on both sides.

Full Ribbon | Band down side of vehicle.