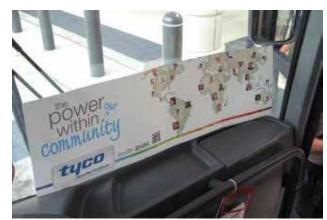

#### WindowTrax - Full Color Window decals

Don't forget the opportunities inside the shuttle bus. A great option is our WindowTrax window graphics. Our graphics install quick and easy and are more reliable than window clings that can lose their charge during shipping.