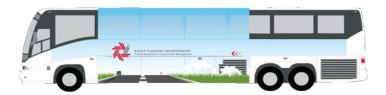

King Wrap | Full vehicle height between wheels.

Queen Wrap | Window height between wheels.

...TempWraps by SEAT Planners

**Windows** | Full coverage of windows on both sides.

Full Ribbon | Band down side of vehicle.