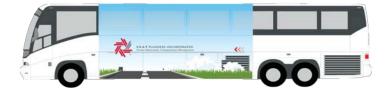

King Wrap | Full vehicle height between wheels.

Queen Wrap | Window height between wheels.

...TempWraps by SEAT Planners

**Windows** | Full coverage of windows on both sides.

Full Ribbon | Band down side of vehicle.