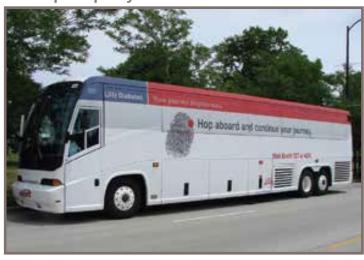

**Full Wrap** | Full coverage of both sides, rear and front.

**Half Wrap** | Half coverage of both sides, rear and front.

King w/ Wings | Full vehicle height between wheels plus 2ft. extensions on the side

King Wrap | Full vehicle height between wheels.

Queen Wrap | Window height between wheels.

...TempWraps by SEAT Planners

**Windows** | Full coverage of windows on both sides.

Full Ribbon | Band down side of vehicle.