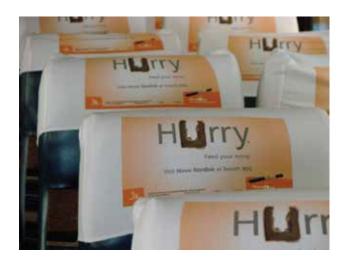

#### **Full Color Double-Sided Headrest Covers**

Our headrest covers are perfect for sharing your message with shuttle bus riders. The covers have a place 8" x 5" full color image on each side. These images can be the same or different at no additional cost.

(100 headrest count minimum or two bus minimum)