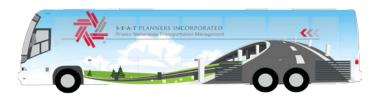

**Full Wrap** | Full coverage of both sides, rear and front.

**Half Wrap** | Half coverage of both sides, rear and front.

King w/ Wings | Full vehicle height between wheels plus 2ft. extensions on the side