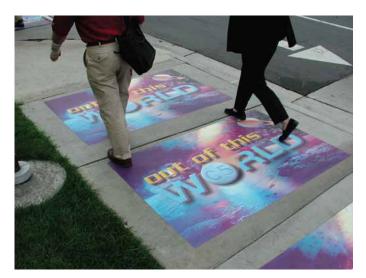

### **Street Sheets - Full Color Sidewalk Graphics**

Street Sheets are our premium street and sidewalk graphic option perfect for making shuttle bus pick up areas...
Street Sheets are full color non- slip conformable and recyclable graphics.